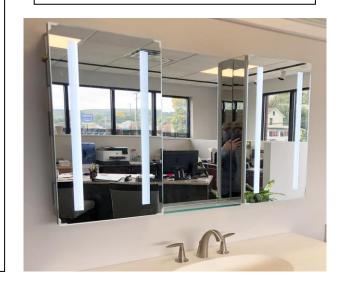

# **MEDICINE CABINET**

MODEL#: VEN 6030/21-18-21-1

# **VENUS COLLECTION**

### **FEATURES:**

- TWO 21X30" LED CABINETS,
   ONE 18X30" CENTER
   STATIONARY MIRROR (W/ GLASS
   SHELF ASSEMBLY FOR SURFACE
   APPLICATIONS ONLY).
- THREE ADJUSTABLE 3/8" THICK HIGH POLISHED GLASS SHELVES.
  BEHIND DOOR OF EACH CABINET.
- SHELVING WITH LOCKDOWN MECHANISM (NO HOLES IN CABINET).
- 6000K, 3300 LUMENS.
- 165-DEGREE PROPRIETARY SOFT CLOSE HEAVY DUTY HINGES.
- FULL GASKET BEHIND DOOR.
- HIGH RESOLUTION SILVER PLATE GLASS MIRRORS FRONT, BACK OF DOOR AND BACK WALL.
- BACK WALL MIRROR FULLY SEALED.
- PACKED IN FOUR WALL (FOLDED DOUBLE WALL) CORRUGATION.

#### **MIRROR FINISHES:**

FLAT POLISHED EDGE

OVERALL SIZE DIMENSION: 60" WIDE X 30" HIGH X 5 3/16" DEEP

ROUGH OPENING DIMENSION (EACH CABINET):  $20\ 3/8"$  WIDE X  $29\ 3/8"$ 

HIGH X 4" DEEP

**DOOR THICKNESS: 13/16"** 